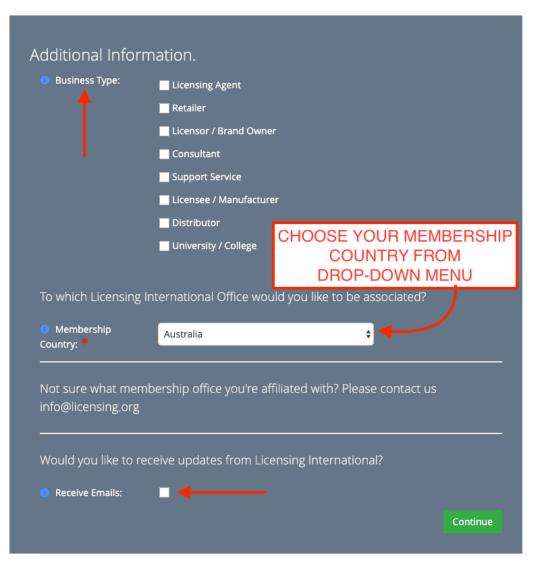

- Password\*
- Confirm Password\*
- \*Consent to Terms of Use and Privacy Policies\*

After you've entered all required information – and the Account is Created, you will see the next page below – asking "To which Licensing International Office would you like to be associated with?\* This will direct you to the specific Membership Product, based on what Country you choose.

Once you chosen which Membership Country your Organization falls under – you will be directed to a page asking which Organization you are a part of.

Then just follow prompts to fill out address, phone and other contact info.