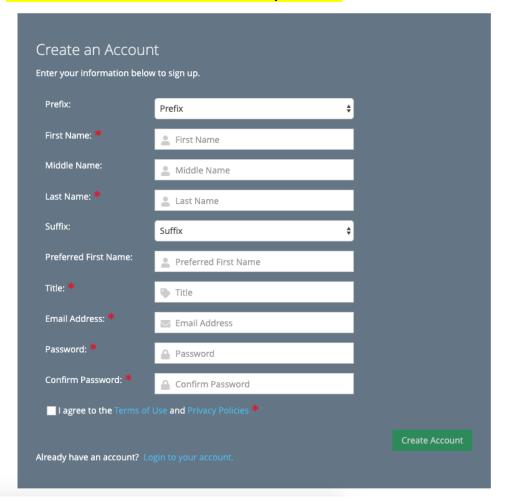

Once a New Account Creator clicks "Create an Account" – they will see the next page below – asking them the following: (\* means <u>Required</u> Field)

- Prefix
- First Name\*
- Middle Name
- Last Name\*
- Suffix
- Preferred First Name
- Title\*
- Email Address\*

- Password\*
- Confirm Password\*
- \*Consent to Terms of Use and Privacy Policies\*

After you've entered all required information – and the Account is Created, you will see the next page below – asking "To which Licensing International Office would you like to be associated with?\* This will direct you to the specific Membership Product, based on what Country you choose.