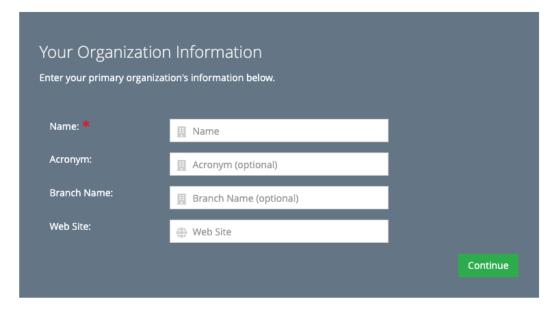

Once you chosen which Membership Country your Organization falls under – you will be directed to a page asking which Organization you are a part of.

Then just follow prompts to fill out address, phone and other contact info.