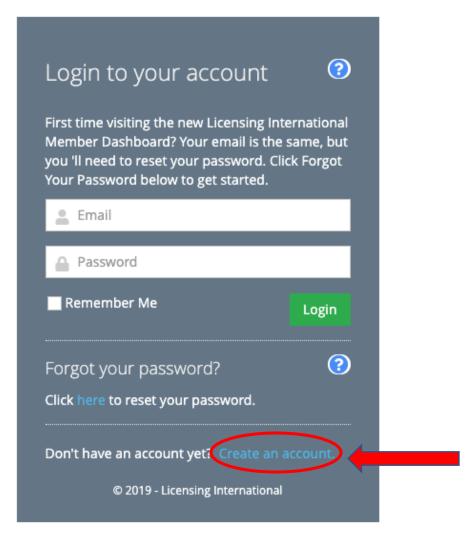

## LICENSING INTERNATIONAL 'CREATE ACCOUNT STEPS'

Upon clicking on any link via the new 'Licensing International' website in the Navigation Bar via the Home Page: "Become a Member", or "Login" you will get reverted to the page below: https://my.licensinginternational.org/account/login.aspx